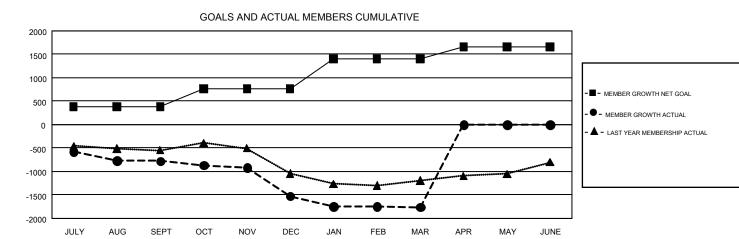

## GMT: STACEY JONES

REPORT DOES NOT INCLUDE CLUBS IN UNDISTRICTED AREAS.

| Clubs<br>RESULTS FOR 2017-2018 |    |   |    | Members<br>RESULTS FOR 2017-2018 |     |       |       |  |
|--------------------------------|----|---|----|----------------------------------|-----|-------|-------|--|
|                                |    |   |    |                                  |     |       |       |  |
| JULY/AUG/SEPT                  | 7  | 4 | 9  | JULY/AUG/SEPT                    | 385 | 864   | 1,529 |  |
| OCT/NOV/DEC                    | 17 | 5 | 20 | OCT/NOV/DEC                      | 381 | 887   | 1,518 |  |
| JAN/FEB/MAR                    | 16 | 2 | 8  | JAN/FEB/MAR                      | 636 | 1,061 | 1,148 |  |
| APR/MAY/JUNE                   | 12 | 0 | 0  | APR/MAY/JUNE                     | 260 | 0     | 0     |  |