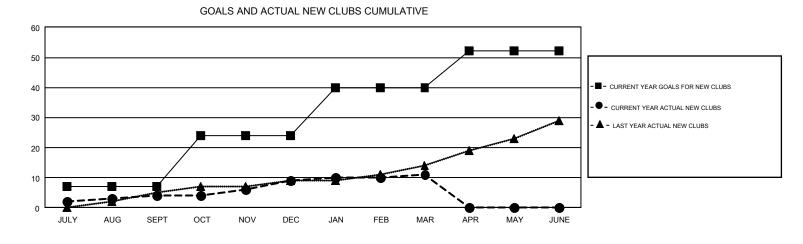

## GMT: STACEY JONES

REPORT DOES NOT INCLUDE CLUBS IN UNDISTRICTED AREAS.

| Clubs<br>RESULTS FOR 2017-2018 |    |   |    | Members<br>RESULTS FOR 2017-2018 |     |       |       |  |
|--------------------------------|----|---|----|----------------------------------|-----|-------|-------|--|
|                                |    |   |    |                                  |     |       |       |  |
| JULY/AUG/SEPT                  | 7  | 4 | 9  | JULY/AUG/SEPT                    | 385 | 864   | 1,529 |  |
| OCT/NOV/DEC                    | 17 | 5 | 20 | OCT/NOV/DEC                      | 381 | 887   | 1,518 |  |
| JAN/FEB/MAR                    | 16 | 2 | 8  | JAN/FEB/MAR                      | 636 | 1,061 | 1,148 |  |
| APR/MAY/JUNE                   | 12 | 0 | 0  | APR/MAY/JUNE                     | 260 | 0     | 0     |  |